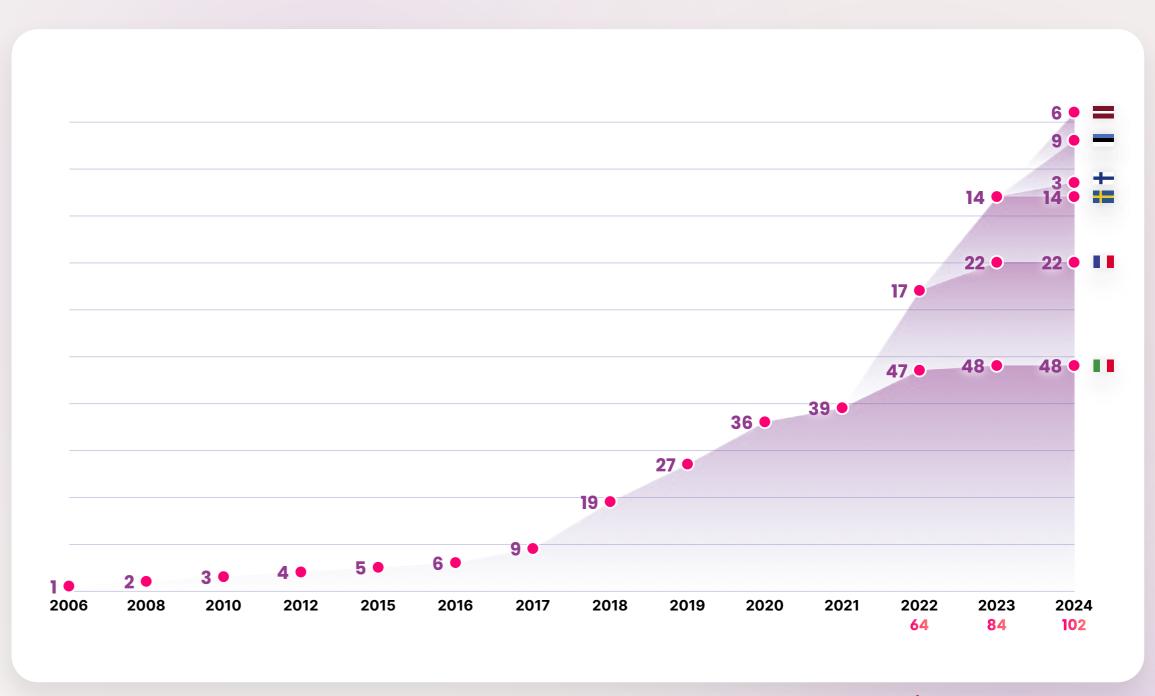

Founded in 2001, C&C today boasts a widespread retail presence. The company's team of over 1,000 employees provides daily support to consumer, education, and business customers.

2001 C&C is founded

2006
First retail store opens

2017
Nationwide coverage in Italy

2022 Geocoverage in Europe

1 COMPANY