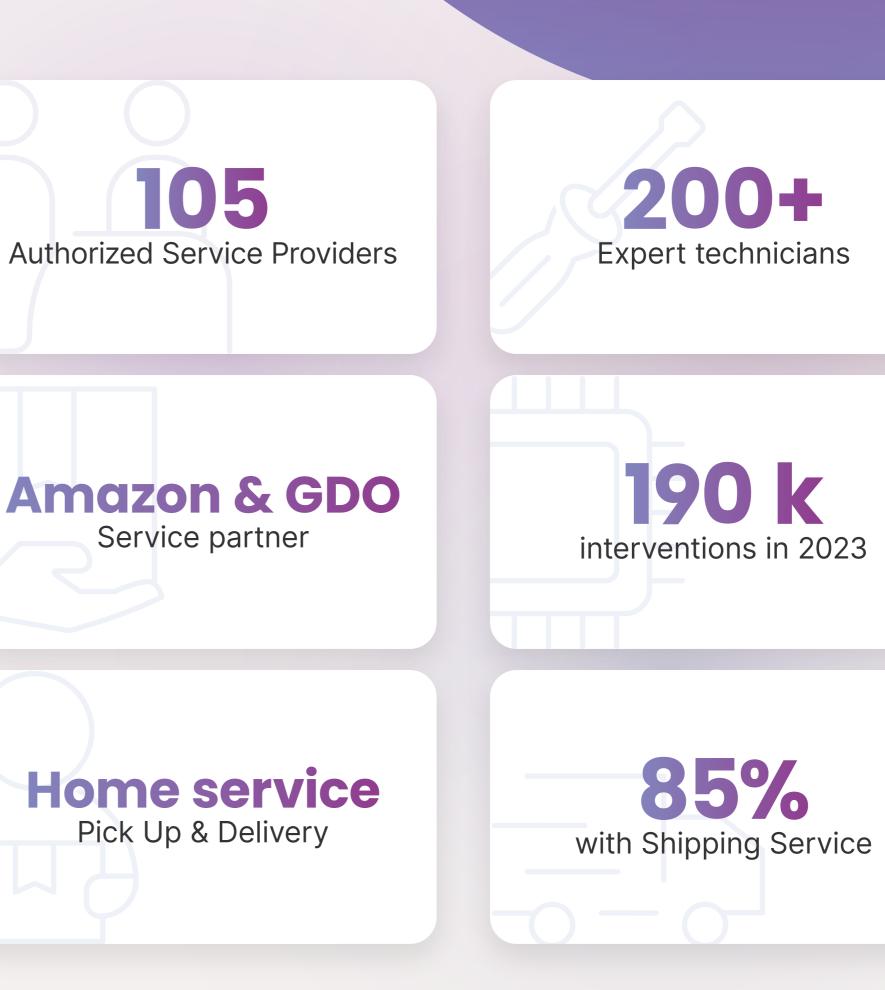

## Service

Leveraging a comprehensive network of Apple Authorized Service Providers, C&C delivers prompt, compliant, and customercentric Apple-certified support that consistently exceeds industry benchmarks. A team of highly trained and certified technicians meticulously adheres to Apple's stringent repair guidelines, ensuring every device undergoes a rigorous diagnostic and restoration process to restore it to optimal functionality.

A centralized support infrastructure maintains seamless communication with all C&C collection points, in order to swiftly address customer needs and maintain consistently rapid turnaround times.