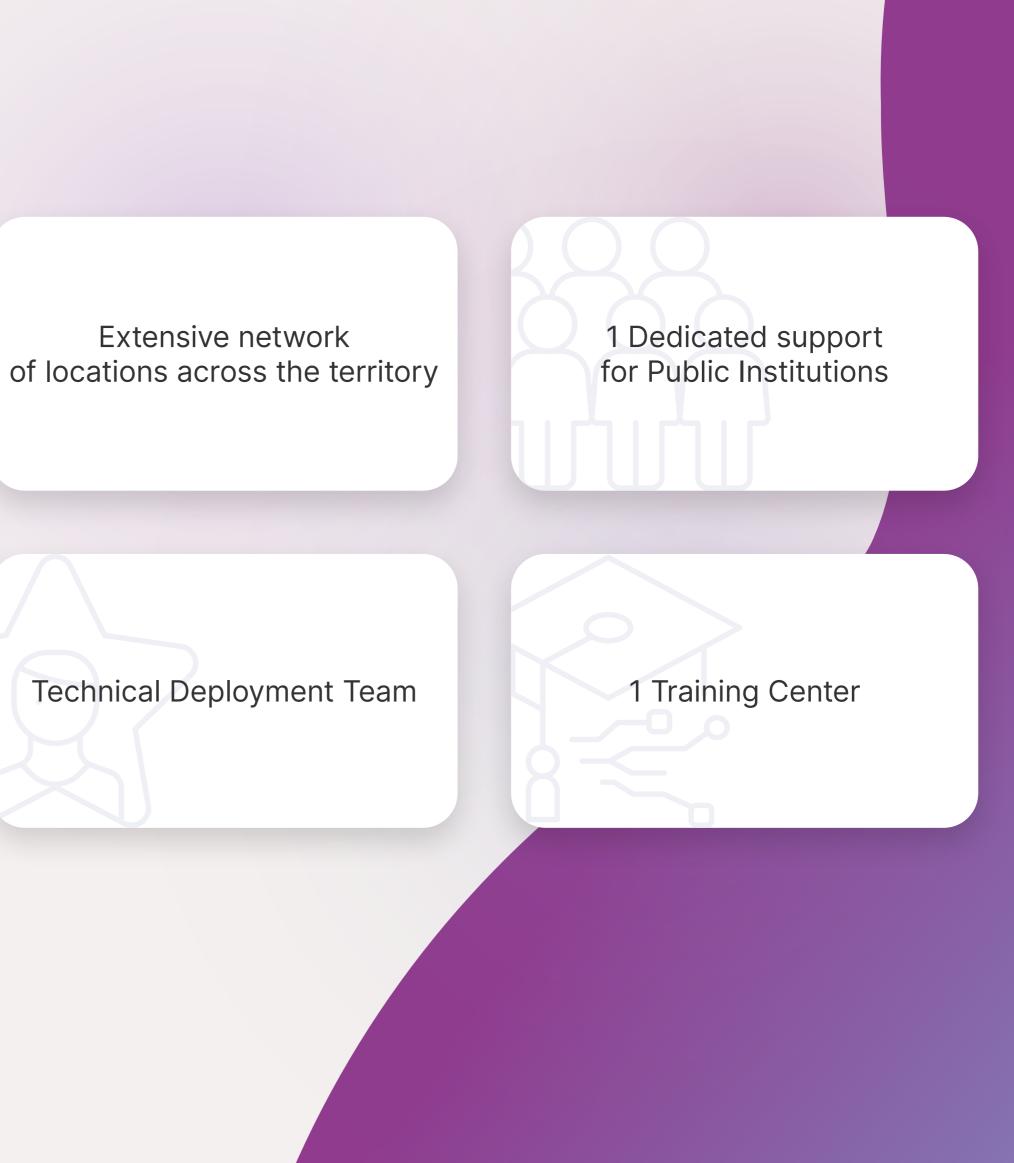

### 3.1 EDUCATION IN ITALY

C&C supports schools in designing comprehensive learning environments to make teaching more engaging and effective by proposing personalized pathways based on objectives.

#### 3.1 EDUCATION IN ITALY

Apple Education projects represent an extraordinary improvement in the educational offer. The sharing of tasks and materials, classroom management and working in a safe and functional environment allow the adoption of stimulating and effective teaching methods.

A dedicated team of over 105 certified trainers, including Apple Professional Learning Specialists and Apple Distinguished Educators, certified directly by Apple, C&C guarantees teachers the ability to use all solutions in an absolutely effective way. Aut Edu