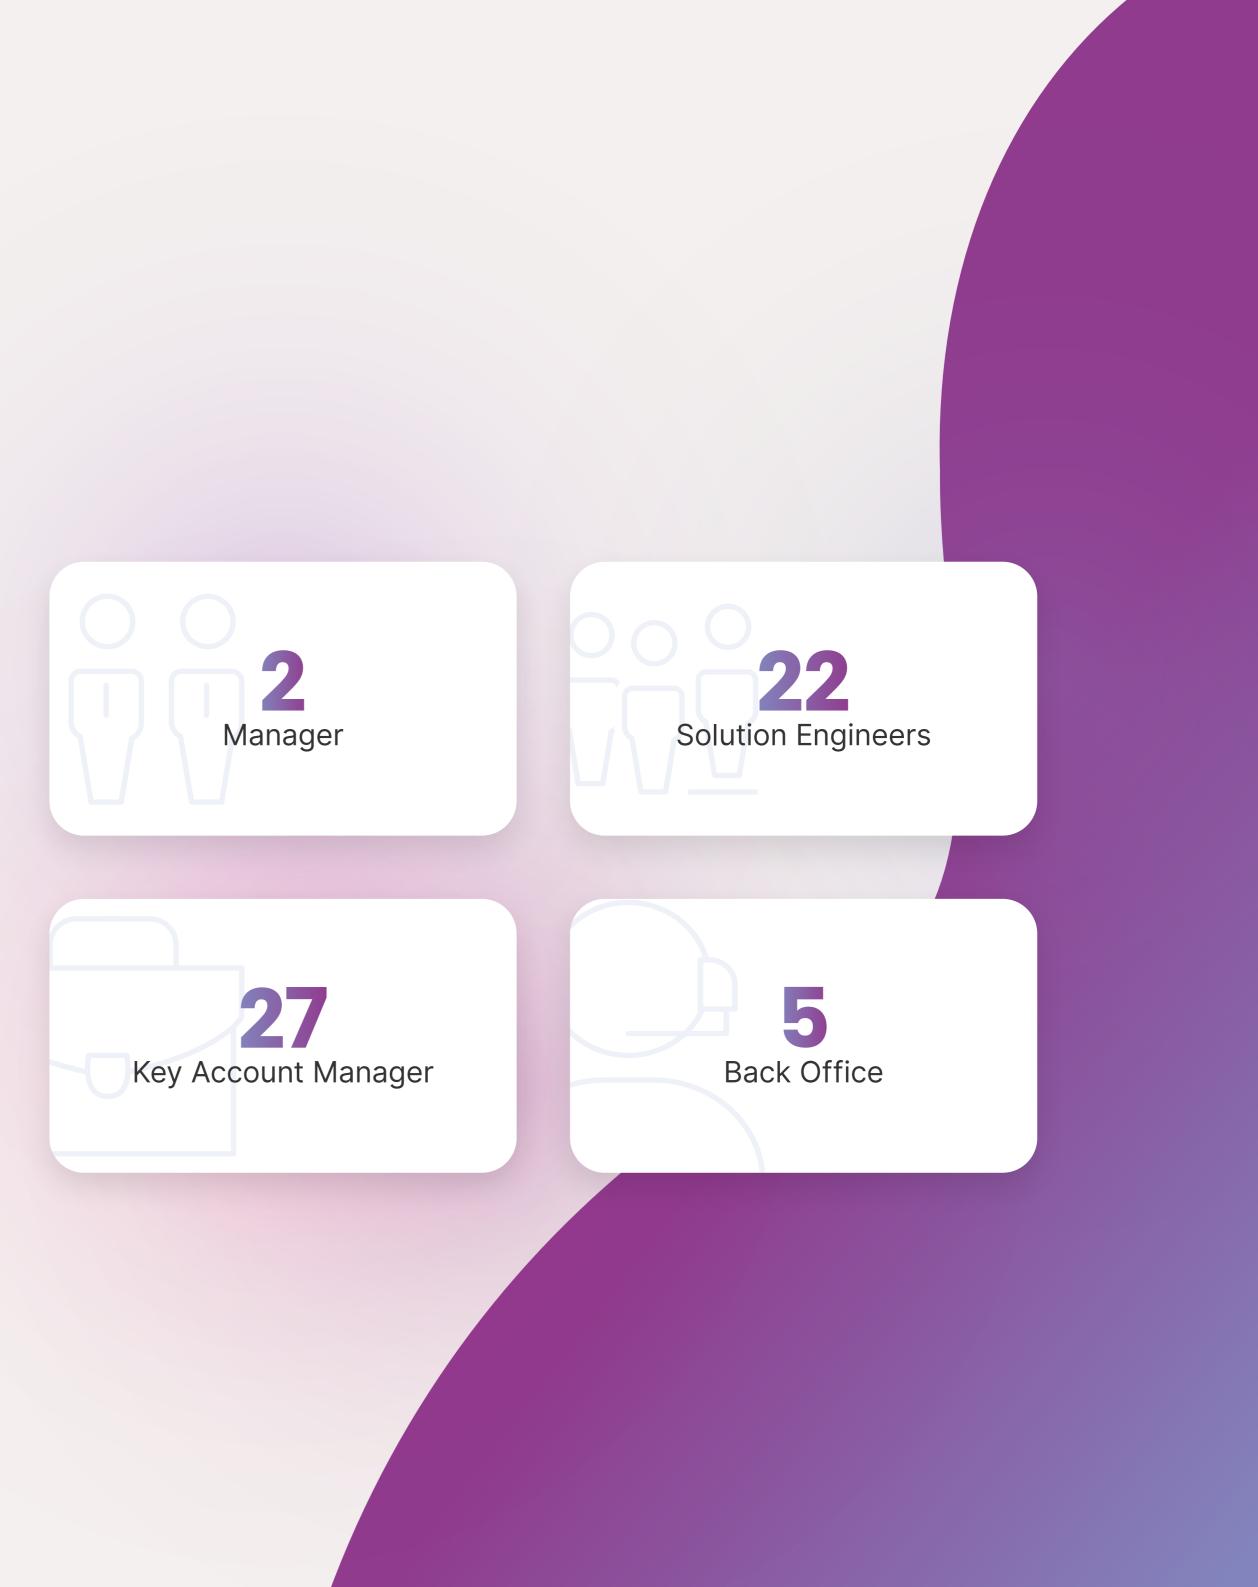

## **Sales and Solution Engineer**

C&C's Sales and Solution Engineers combine commercial and technical expertise to offer tailored solutions. By carefully analyzing customer needs, they propose the optimal combination of hardware, software, and services, while respecting budget constraints. Supported by qualified technicians and an efficient support system, they guarantee expert consultation and continuous support.

Collaboration with selected partners ensures cutting-edge and reliable solutions, responding flexibly to diverse business needs.