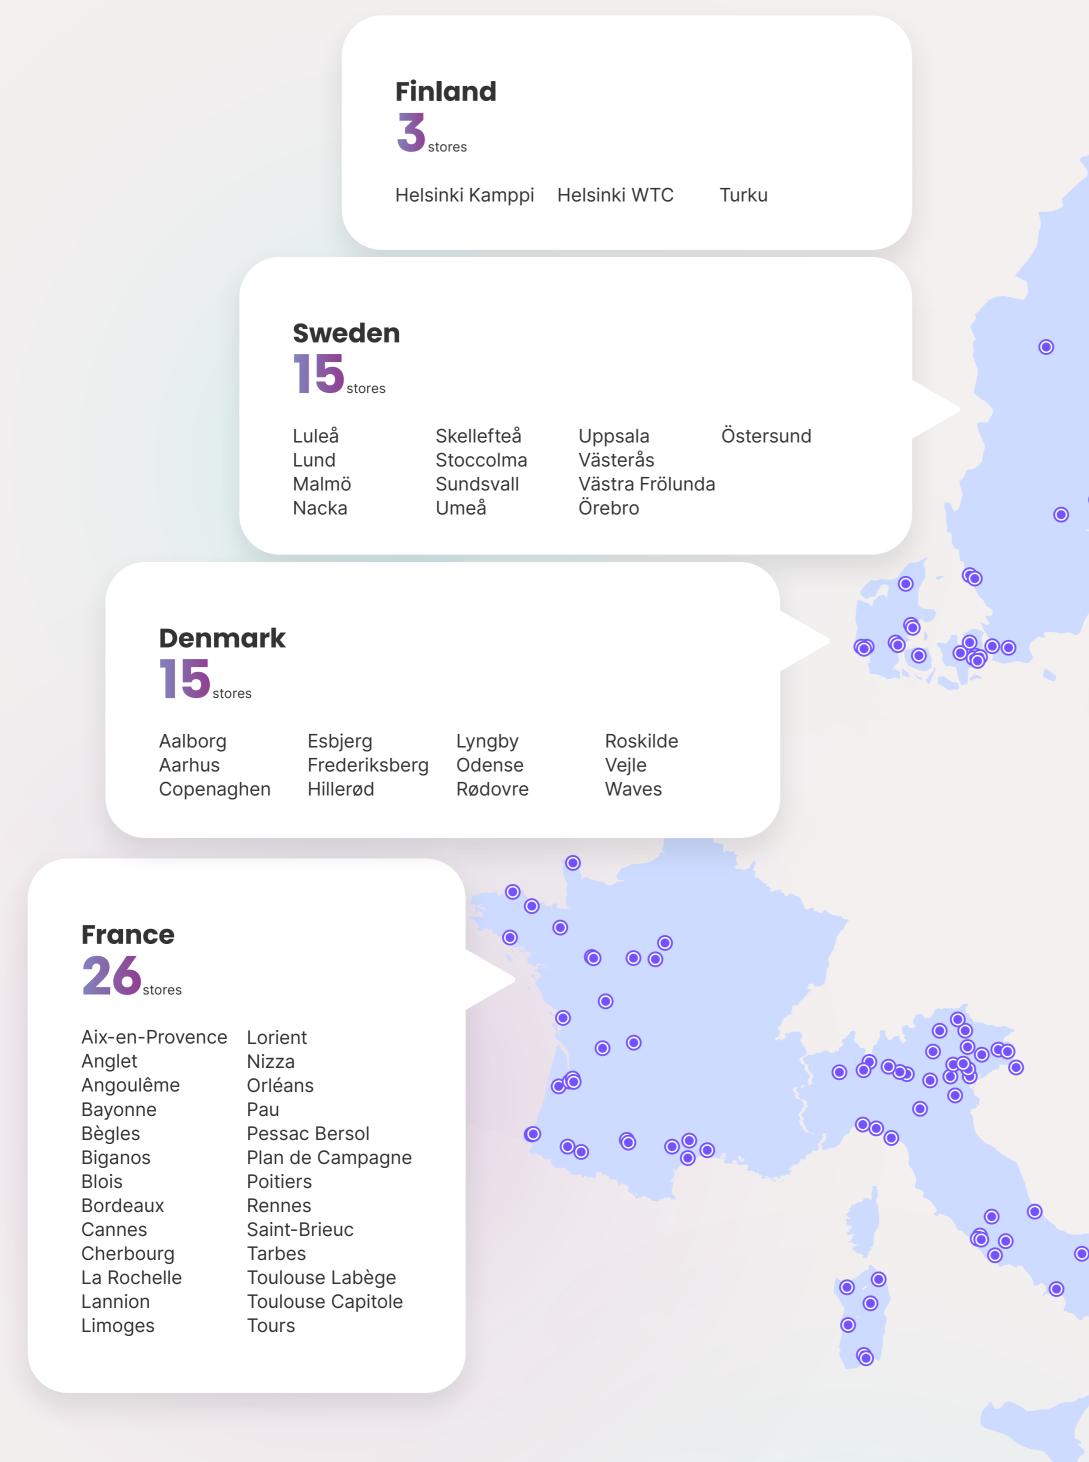

## **Stores**

C&C boasts a robust retail network encompassing 130 stores strategically positioned across Italy, France, Sweden, Finland, Baltics, Denmark and Lithuania. C&C's widespread retail presence allows prompt fulfillment of customer needs and prioritizes customer satisfaction.

While Apple is the core brand for the retail division, C&C's strategic partnerships with other leading brands enable a comprehensive tech product offering. A cornerstone of the company's success lies in its highly trained and dedicated store personnel, who consistently elevate customer service to an exemplary standard.

## Estonia

Lõunakeskus Tartu Narva Tallinn Kristiine Tallinn Rocca al Mare **Tallinn Solaris** 

Tallinn Ülemiste Tallinn Viru Tartu Kaubamaja Tartu Maantee Tallinn

Daugavpils Rīga

Rīga Alfa

Rīga Akropole Rīga Brīvības Rīga Plaza

#### Lithuania

Vilnius Kaunas

Klaipeda Šiauliai

00

800

Bari Bassano del Grappa Belluno Bergamo Biella Bolzano Brescia Brindisi Brunico Busto Arsizio Cagliari Casamassima

Cortina D'Ampezzo Como Erbusco Foggia Frosinone Genova Gorizia La Spezia Latina Lavagna Lecce Matera

Molfetta Montebelluna Nuoro Olbia Oristano Pescara Pordenone Reggio Emilia Rieti Roma Rovigo Salerno

Sassari Taranto Trento Treviso Trieste Udine Venezia Mestre Verona Vicenza