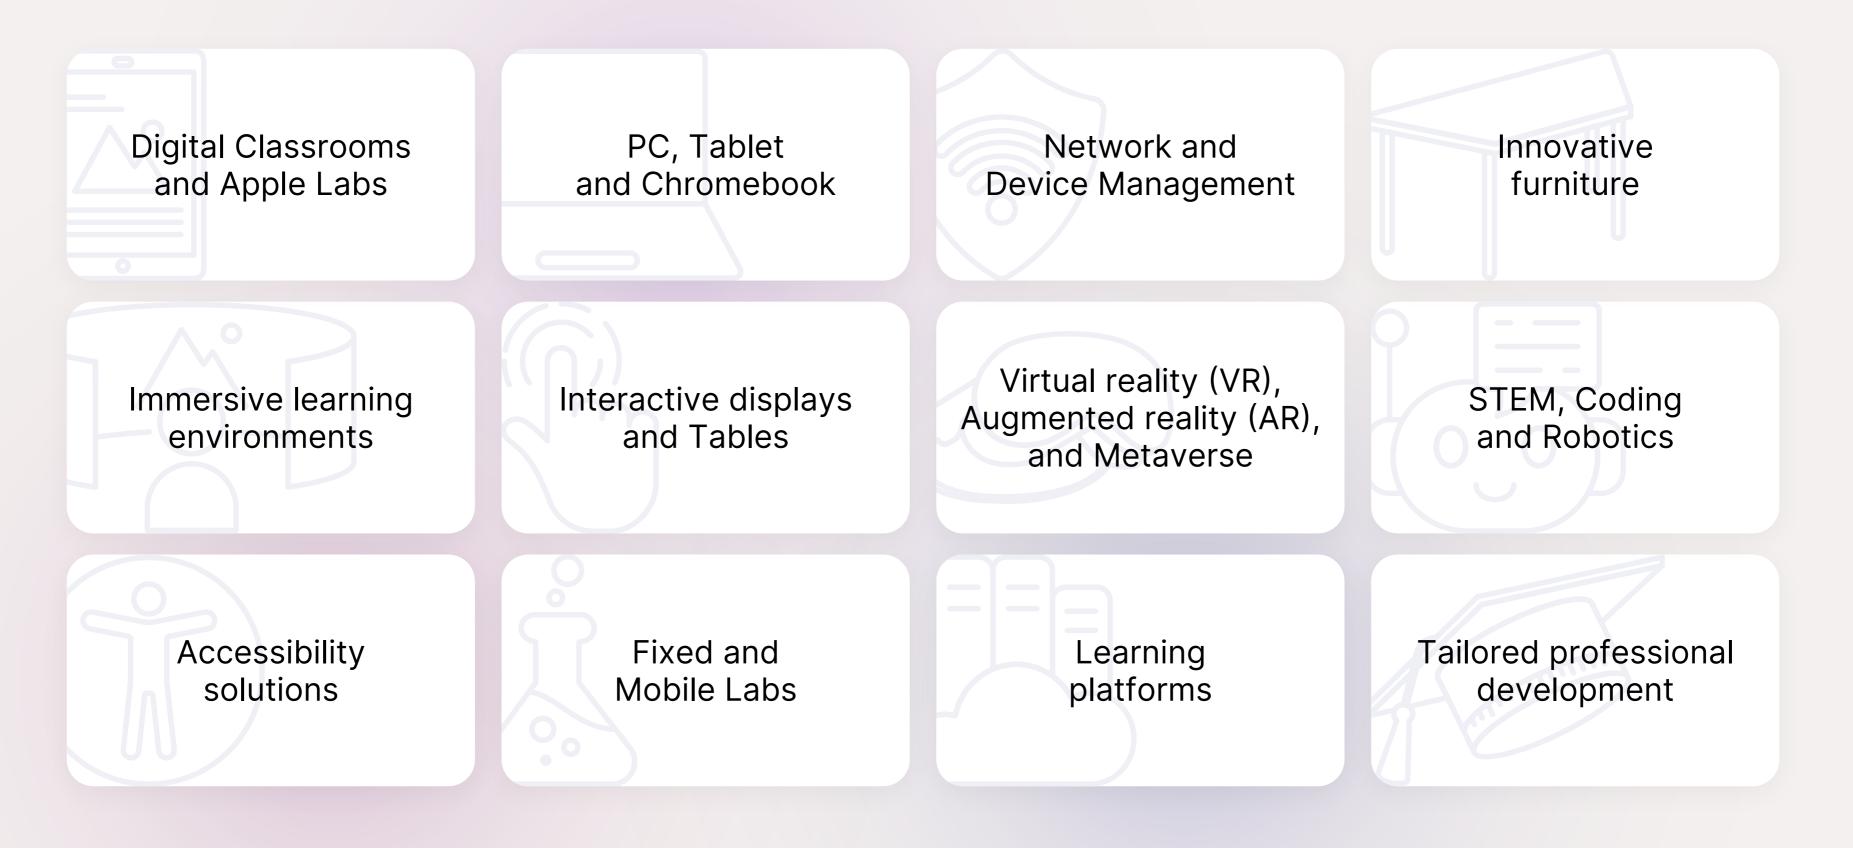

The EDU team collaborates with schools of all levels, providing not only devices and platforms but also the expertise needed to implement them effectively.

From immersive learning environments to STEM labs, from coding to augmented reality, C&C is committed to shaping an inclusive, stimulating, and technologically advanced educational future.

## **EDU solutions**